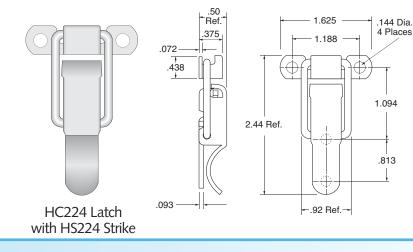

## 224 Series Latch:

Compact, Economical with straight loop. Strong and dependable.

> Dimensions shown are as mounted.
> For increased tension, increase latch/strike separation.
> Ship wt./100: 8.5 lb.

| Part Number |         |        |                 |
|-------------|---------|--------|-----------------|
| Latch S     | strike  | Finish | Material        |
| HC224ZE F   | IS224ZE | Zinc   | Steel           |
| HC224SS F   | IS224SS | None   | Stainless Steel |