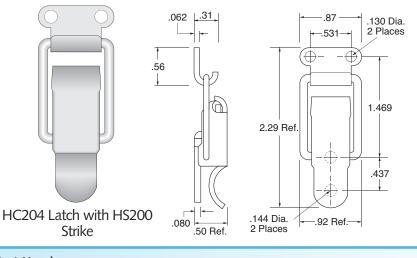

## 204 Series Latch:

Compact, economical with spring loop for years of consistent tension.

 Dimensions shown are as mounted.
For increased tension, increase latch/strike separation.
Ship wt./100: 6.5 lb.

| LatchStrikeFinishMaterialHC204ZEHS200ZEZincSteelHC204SSHS200SSNoneStainless SteelHC204NEHS200NENickelSteel | Part Number |         |        |                 |  |  |  |
|------------------------------------------------------------------------------------------------------------|-------------|---------|--------|-----------------|--|--|--|
| HC204SS HS200SS None Stainless Steel                                                                       | Latch       | Strike  | Finish | Material        |  |  |  |
|                                                                                                            | HC204ZE     | HS200ZE | Zinc   | Steel           |  |  |  |
| HC204NE HS200NE Nickel Steel                                                                               | HC204SS     | HS200SS | None   | Stainless Steel |  |  |  |
|                                                                                                            | HC204NE     | HS200NE | Nickel | Steel           |  |  |  |